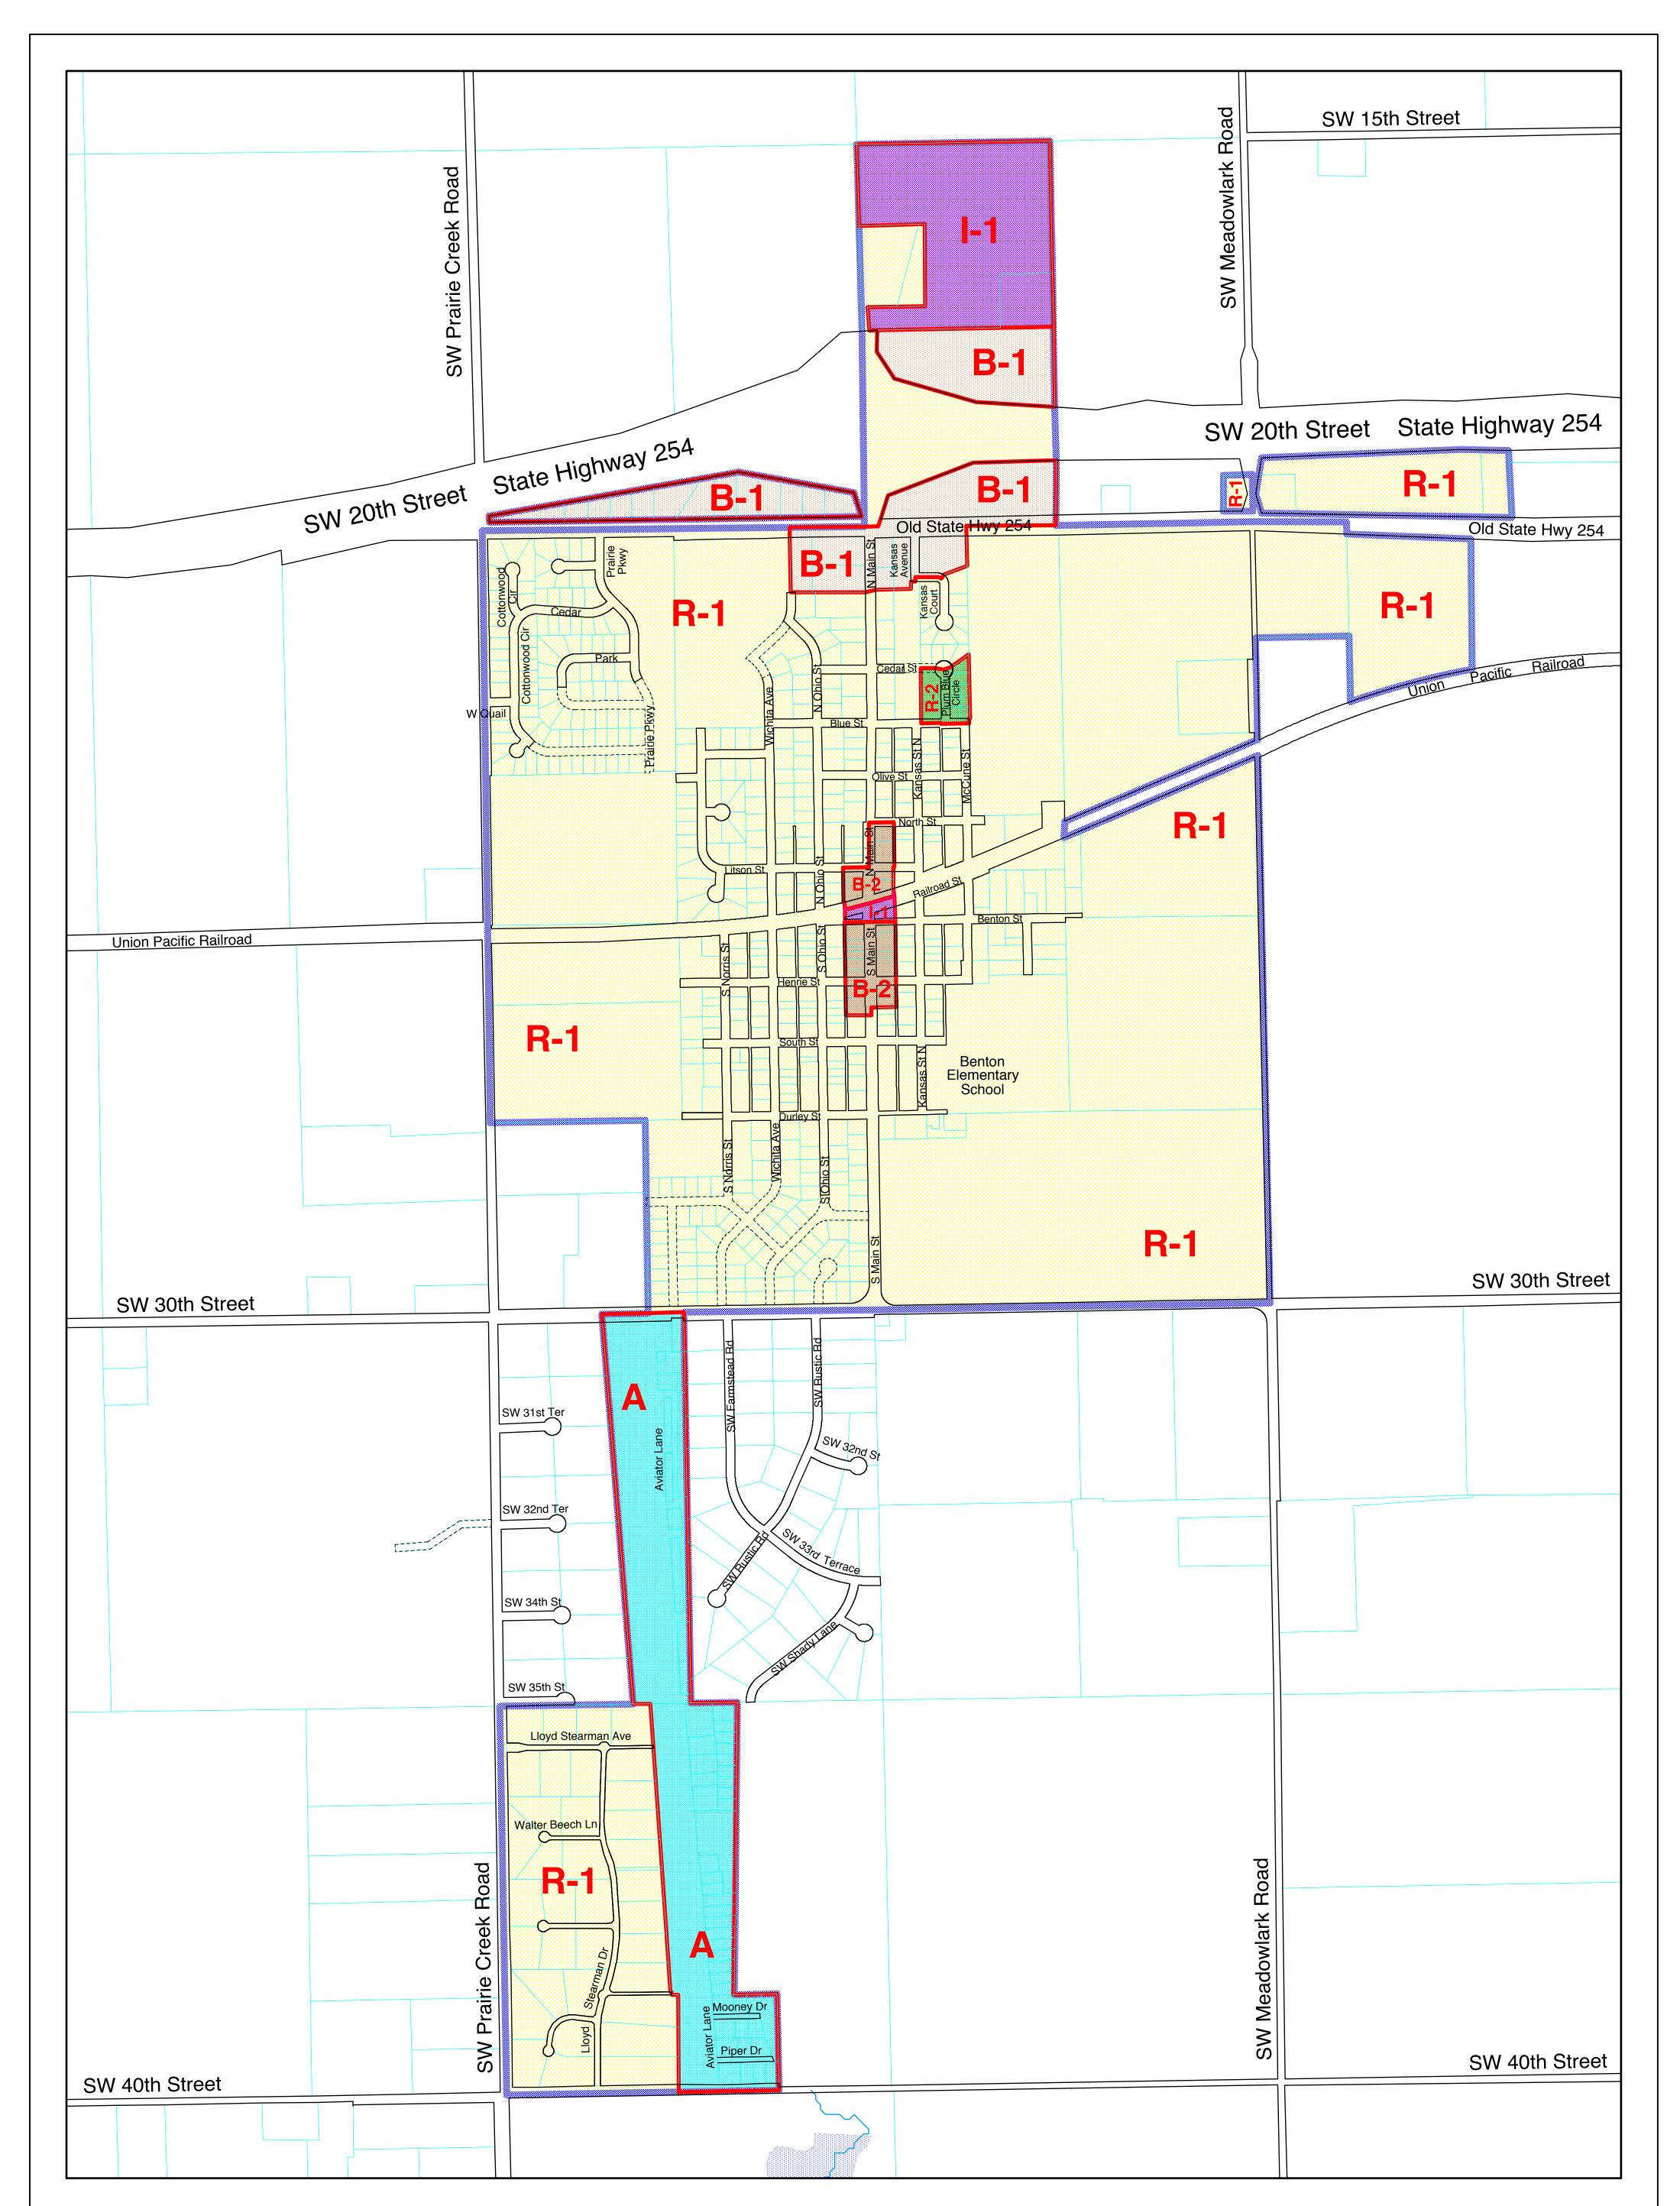

## Zoning Districts

**General Business District B-1** 

Industrial District

Airport District

Official copy of Zoning District Map incorporated into Zoning Regulations by adoption of Ordinance Number by the Governing Body of the City of Benton on the \_\_\_\_\_ day of \_\_\_\_\_\_, 2015. Effective Date: \_\_\_\_\_, 2015

## **OFFICIAL ZONING MAP** No. 1 of 1

BENTON AREA — KANSAS